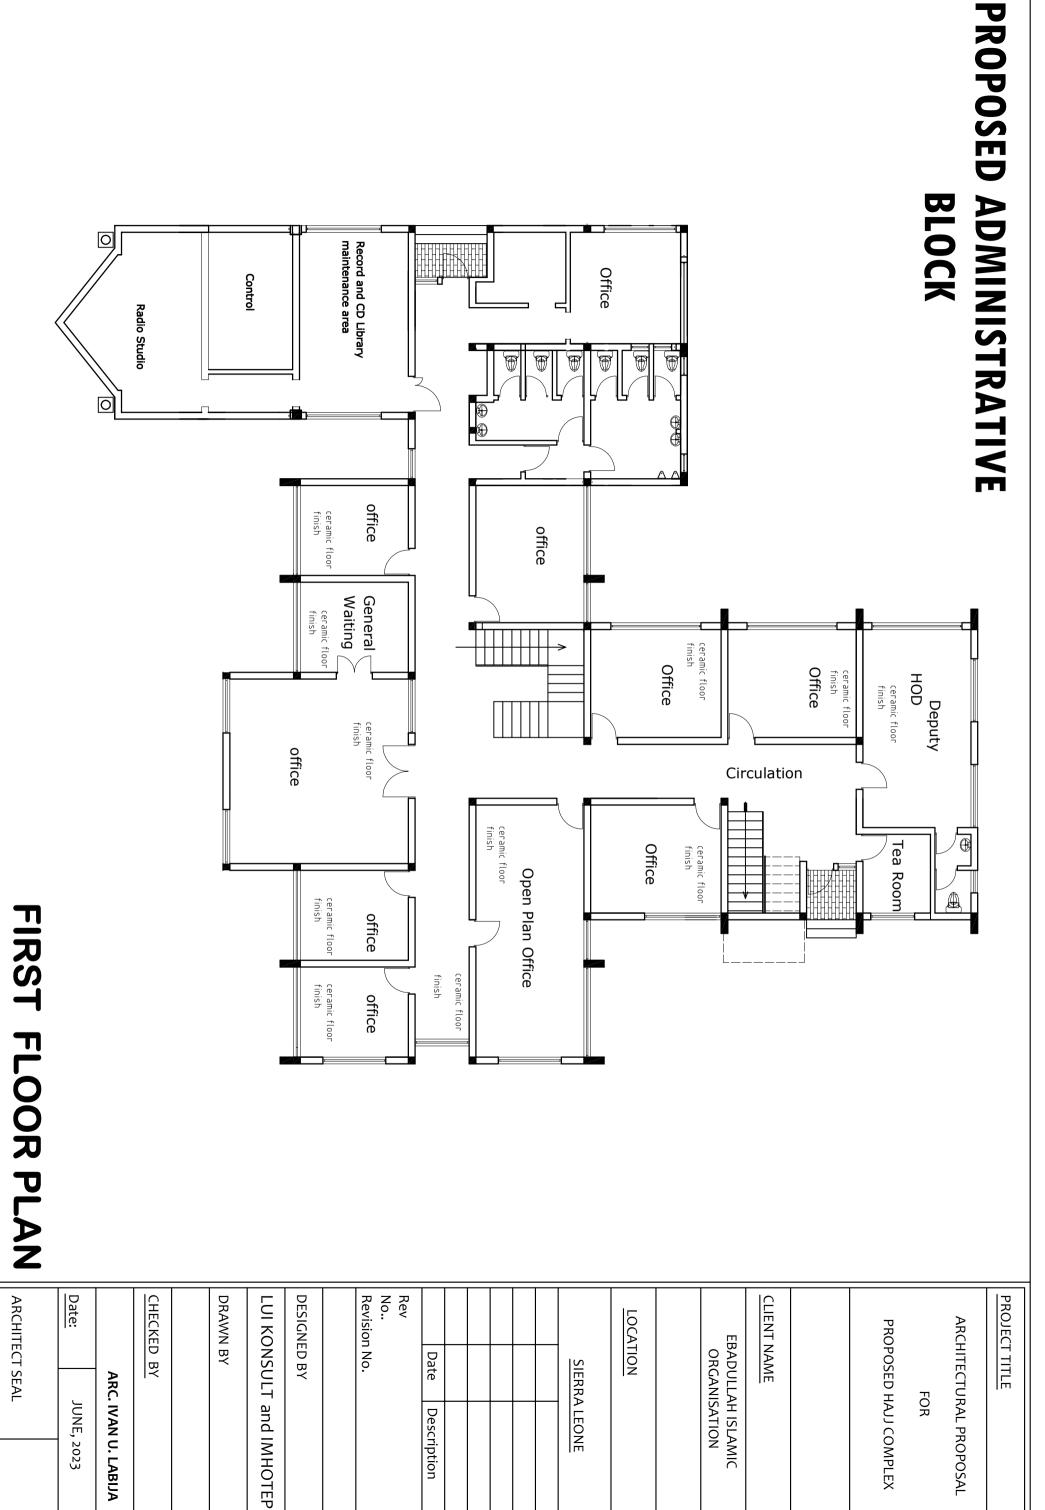

JUNE, 2023

ARCHITECTURAL PROPOSAL

PROPOSED HAJJ COMPLEX

EBADULLAH ISLAMIC ORGANISATION

SIERRA LEONE

PROJECT TITLE

ARCHITECTURAL PROPOSAL

PROPOSED HAJJ COMPLEX

CLIENT NAME

EBADULLAH ISLAMIC ORGANISATION

LOCATION

SIERRA LEONE

SECOND FLOOR PLAN

ARCHITECT SEAL

Date:

JUNE, 2023

CHECKED BY

ARC. IVAN U. LABIJA

DRAWN BY

DESIGNED BY

LUI KONSULT and IMHOTEP

Rev No..

Date

Description

Revision No.