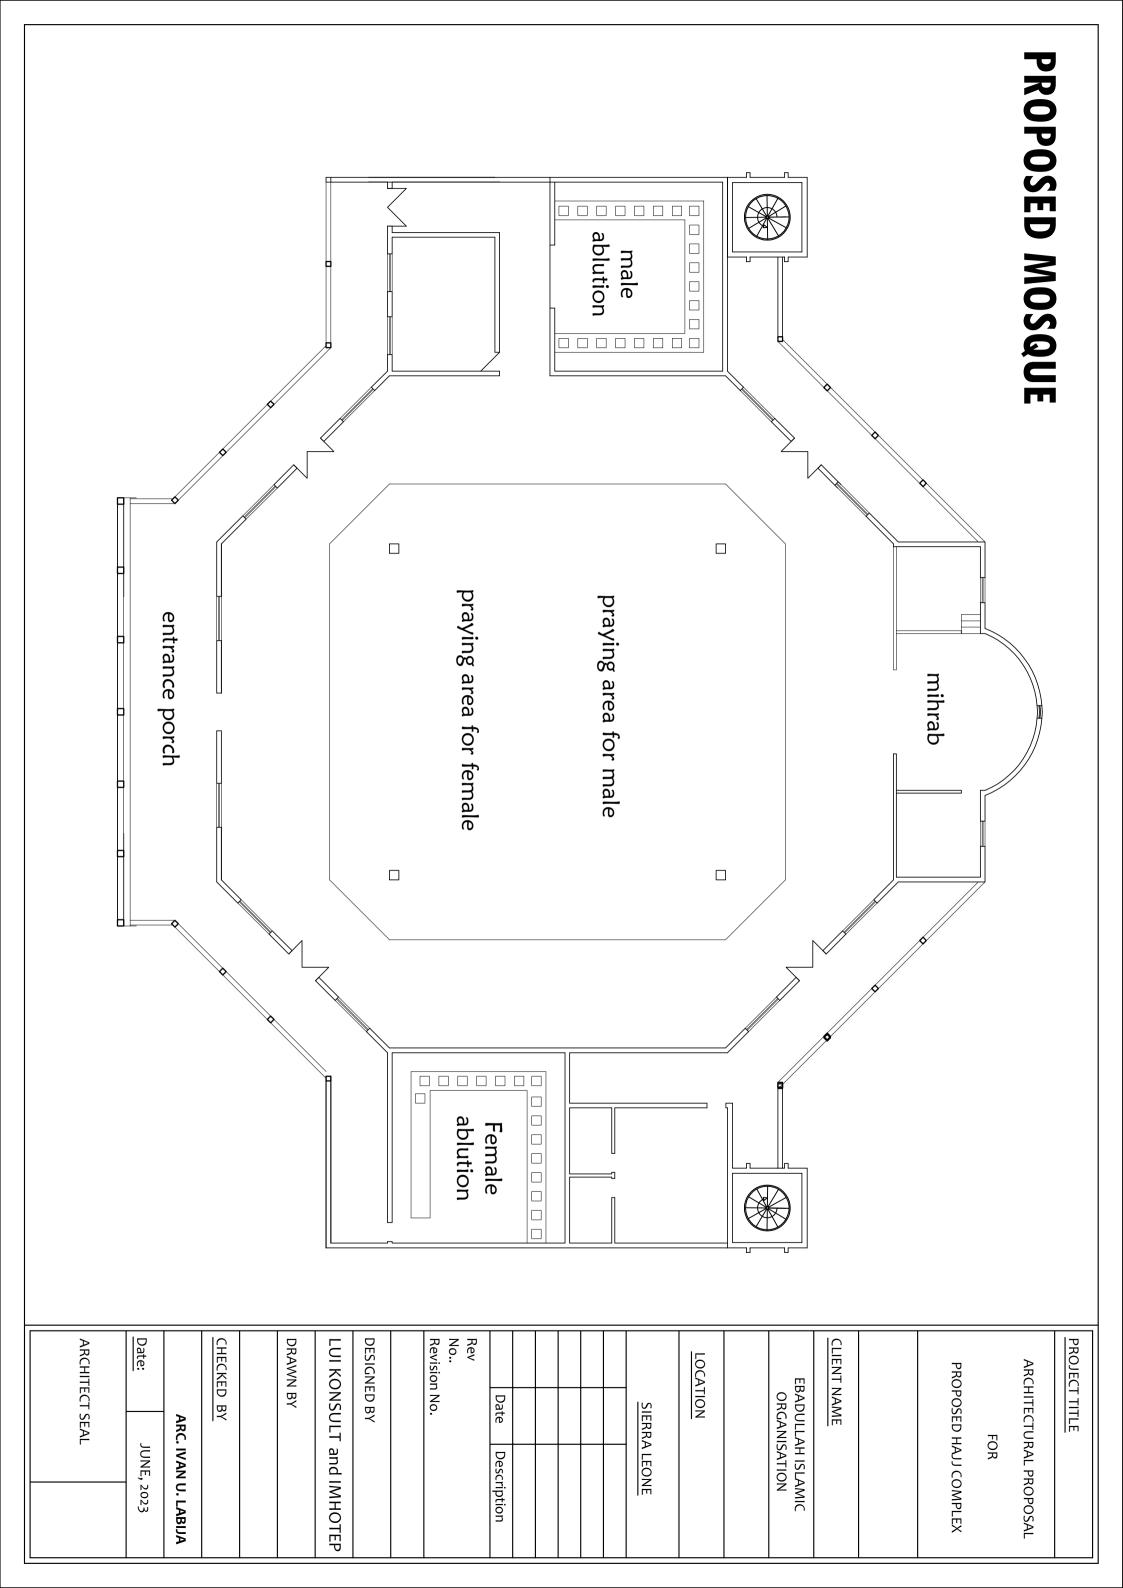

### **PROJECT BRIEF**

The proposed HAJJ VILLAGE COMPLEX will consist of the following under listed facilities;-

- **LAND**;- The proposed available land for the scheme is 4acre which is about 16,187.4square meters which we will make provisions for built up areas and areas for both hard and soft landscape
- **HOSTEL BLOCKS**; Four(4) number standard hostel blocks comprising of standard hotel rooms on two floors that will be accommodating a total of 2,000 person.
- MOSQUE; A Mosque centrally located observing all religious orientations.
   The Mosques is to accommodate a section for 900 Male Faithful's and a section for 600 Female Faithful's with it necessary ancillary facilities
- CANTEEN; A Cafeteria to cater for the feeding of the Pilgrims during their stay at the HAJJ VILLAGE
- MULTIPURPOSE HALL;- A Multipurpose Hall to accommodate 2,000 Person which will serve as a Lecture hall, Seminar hall and also Orientation hall
- **ADMISTRATIVE BLOCK**; ADMINISTRATIVE Building which will oversee the general activity and the day to day run of the HAJJ VILLAGE. Apart from the admiration, Offices and conveniences, there is also Radio station, Television Station and a printing press integrated into the administrative scheme.
- **EXTERNAL WORKS**;- Mechanical and Electrical reticulation, Two(2) industrial Boreholes with submersible pumps, 400-630 kva Transformer, 350-400kva Standby Generator, Fire hydrants, Paved workways