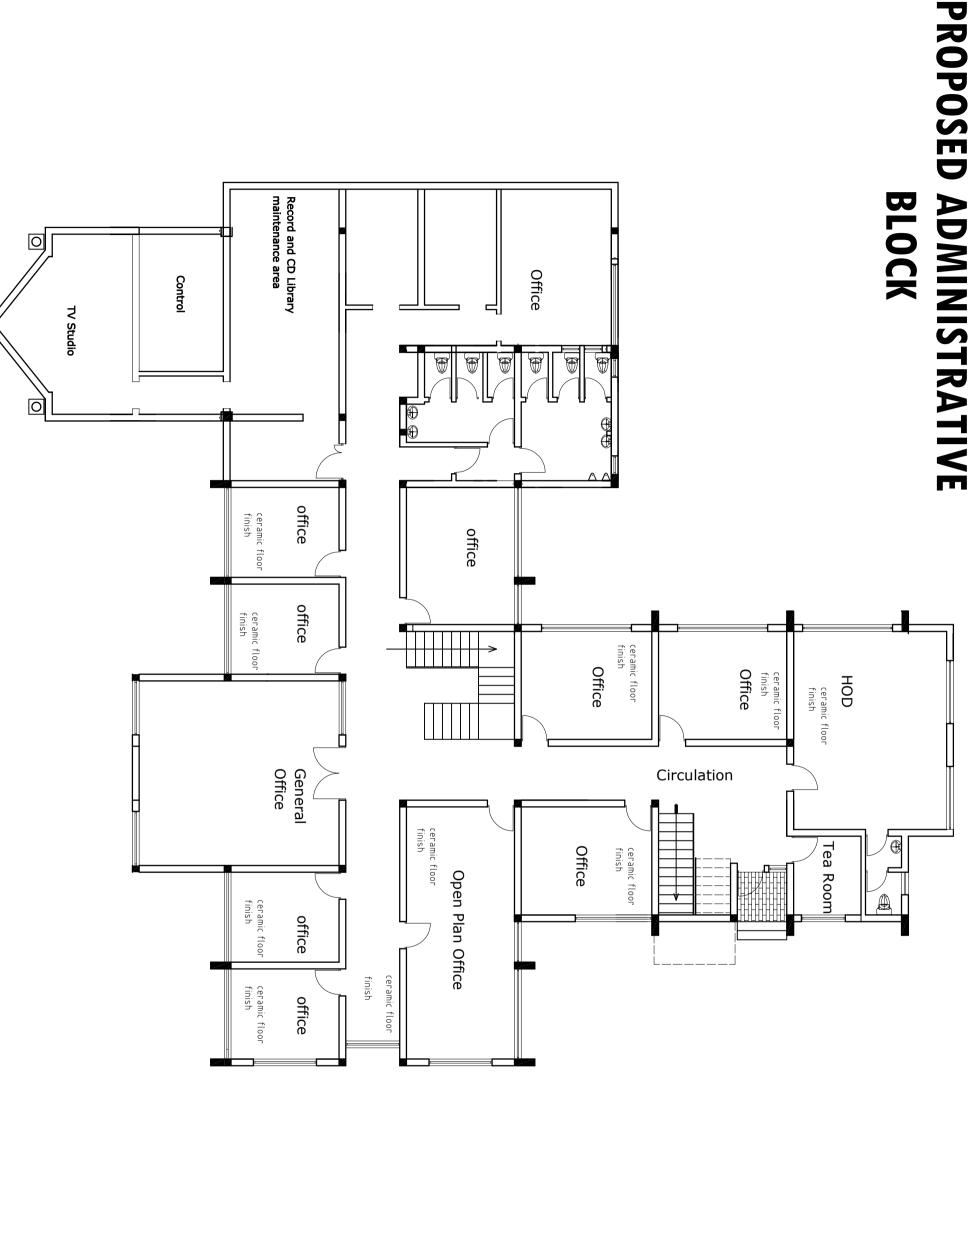

JUNE, 2023

ARCHITECTURAL PROPOSAL

PROPOSED HAJJ COMPLEX

EBADULLAH ISLAMIC ORGANISATION

SIERRA LEONE

PROJECT TITLE

ARCHITECTURAL PROPOSAL

PROPOSED HAJJ COMPLEX

CLIENT NAME

EBADULLAH ISLAMIC ORGANISATION

LOCATION

SIERRA LEONE

SECOND FLOOR PLAN

ARCHITECT SEAL

Date:

JUNE, 2023

CHECKED BY

ARC. IVAN U. LABIJA

DRAWN BY

DESIGNED BY

LUI KONSULT and IMHOTEP

Rev No..

Date

Description

Revision No.