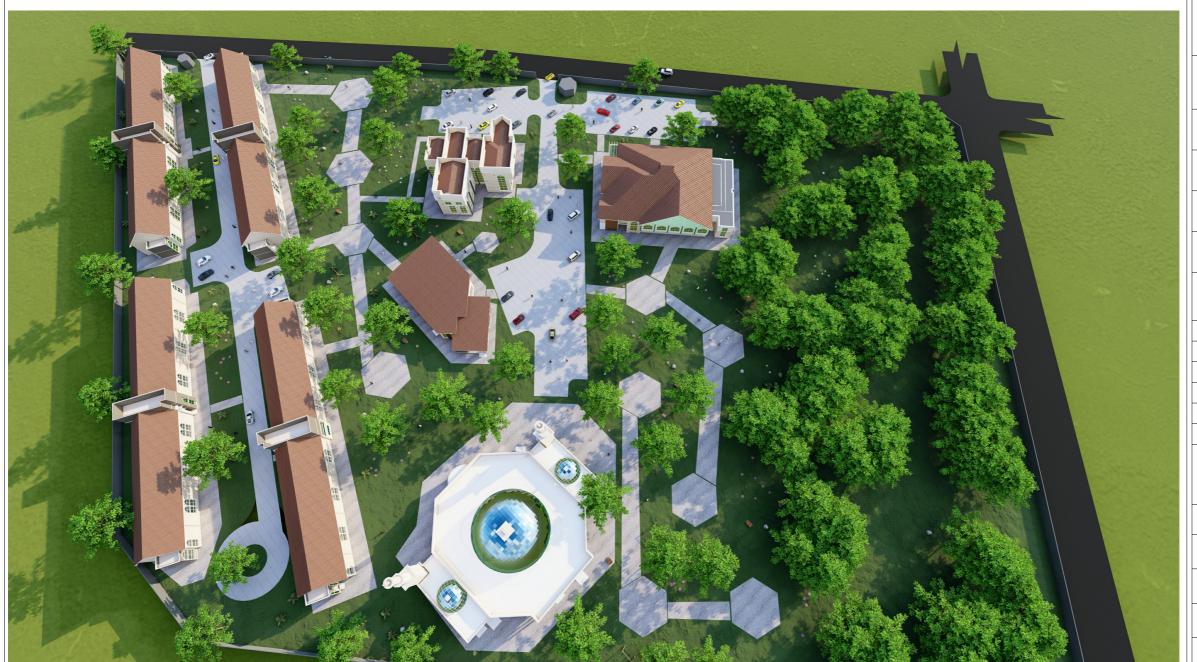

### PRELIMINARY SCHEME

This presentation is basically divided into three phases.

- 1. The First Phase gives an over view of the site orientation and planing
- 2. The Second phase comprises of the preliminary Architectural drawings of the varying facilities and 3d impressions
- 3. The Third phase gives an Idea of the Preliminary costing for the project

### **PROJECT BRIEF**

The proposed HAJJ VILLAGE COMPLEX will consist of the following under listed facilities;-

- **LAND**;- The proposed available land for the scheme is 4acre which is about 16,187.4square meters which we will make provisions for built up areas and areas for both hard and soft landscape
- **HOSTEL BLOCKS**; Four(4) number standard hostel blocks comprising of standard hotel rooms on two floors that will be accommodating a total of 2,000 person.
- MOSQUE; A Mosque centrally located observing all religious orientations.
   The Mosques is to accommodate a section for 900 Male Faithful's and a section for 600 Female Faithful's with it necessary ancillary facilities
- CANTEEN; A Cafeteria to cater for the feeding of the Pilgrims during their stay at the HAJJ VILLAGE
- MULTIPURPOSE HALL;- A Multipurpose Hall to accommodate 2,000 Person which will serve as a Lecture hall, Seminar hall and also Orientation hall
- **ADMISTRATIVE BLOCK**; ADMINISTRATIVE Building which will oversee the general activity and the day to day run of the HAJJ VILLAGE. Apart from the admiration, Offices and conveniences, there is also Radio station, Television Station and a printing press integrated into the administrative scheme.
- **EXTERNAL WORKS**;- Mechanical and Electrical reticulation, Two(2) industrial Boreholes with submersible pumps, 400-630 kva Transformer, 350-400kva Standby Generator, Fire hydrants, Paved workways