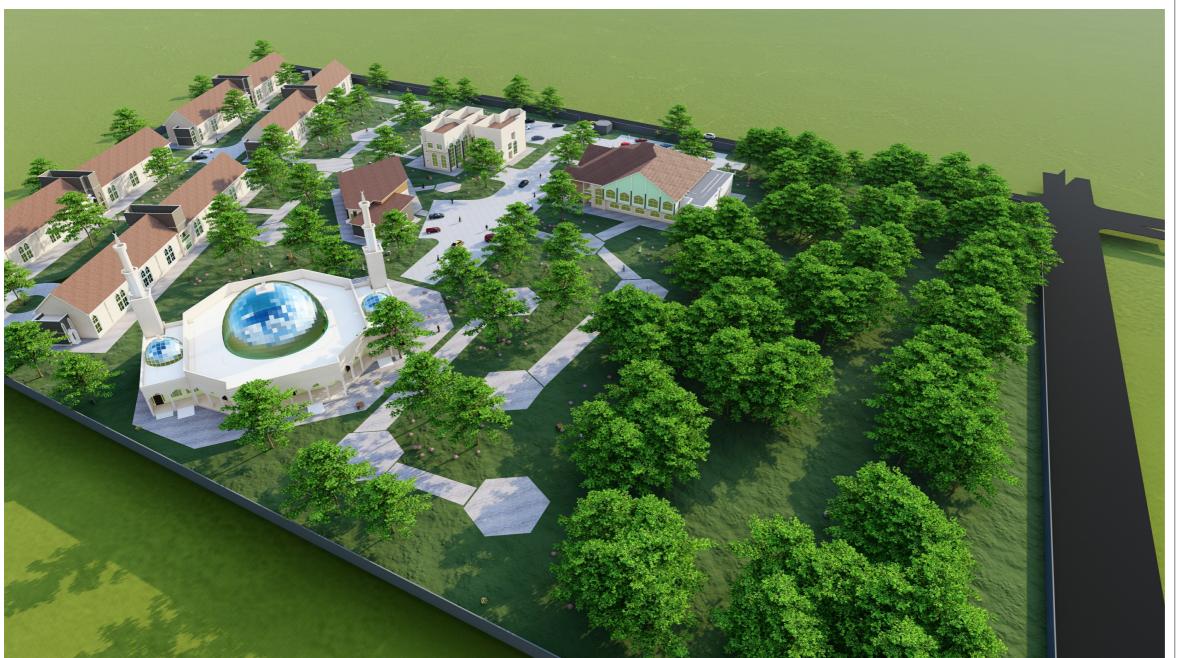

### PRELIMINARY SCHEME

This presentation is basically divided into three phases.

- 1. The First Phase gives an over view of the site orientation and planing
- 2. The Second phase comprises of the preliminary Architectural drawings of the varying facilities and 3d impressions
- 3. The Third phase gives an Idea of the Preliminary costing for the project

### **PROJECT BRIEF**

The proposed HAJJ VILLAGE COMPLEX will consist of the following under listed facilities;-

- **LAND**;- The proposed available land for the scheme is 4acre which is about 16,187.4square meters which we will make provisions for built up areas and areas for both hard and soft landscape
- **HOSTEL BLOCKS**; Four(4) number standard hostel blocks comprising of standard hotel rooms on two floors that will be accommodating a total of 2,000 person.
- MOSQUE; A Mosque centrally located observing all religious orientations.
   The Mosques is to accommodate a section for 900 Male Faithful's and a section for 600 Female Faithful's with it necessary ancillary facilities
- CANTEEN; A Cafeteria to cater for the feeding of the Pilgrims during their stay at the HAJJ VILLAGE
- MULTIPURPOSE HALL;- A Multipurpose Hall to accommodate 2,000 Person which will serve as a Lecture hall, Seminar hall and also Orientation hall
- **ADMISTRATIVE BLOCK**; ADMINISTRATIVE Building which will oversee the general activity and the day to day run of the HAJJ VILLAGE. Apart from the admiration, Offices and conveniences, there is also Radio station, Television Station and a printing press integrated into the administrative scheme.
- **EXTERNAL WORKS**;- Mechanical and Electrical reticulation, Two(2) industrial Boreholes with submersible pumps, 400-630 kva Transformer, 350-400kva Standby Generator, Fire hydrants, Paved workways