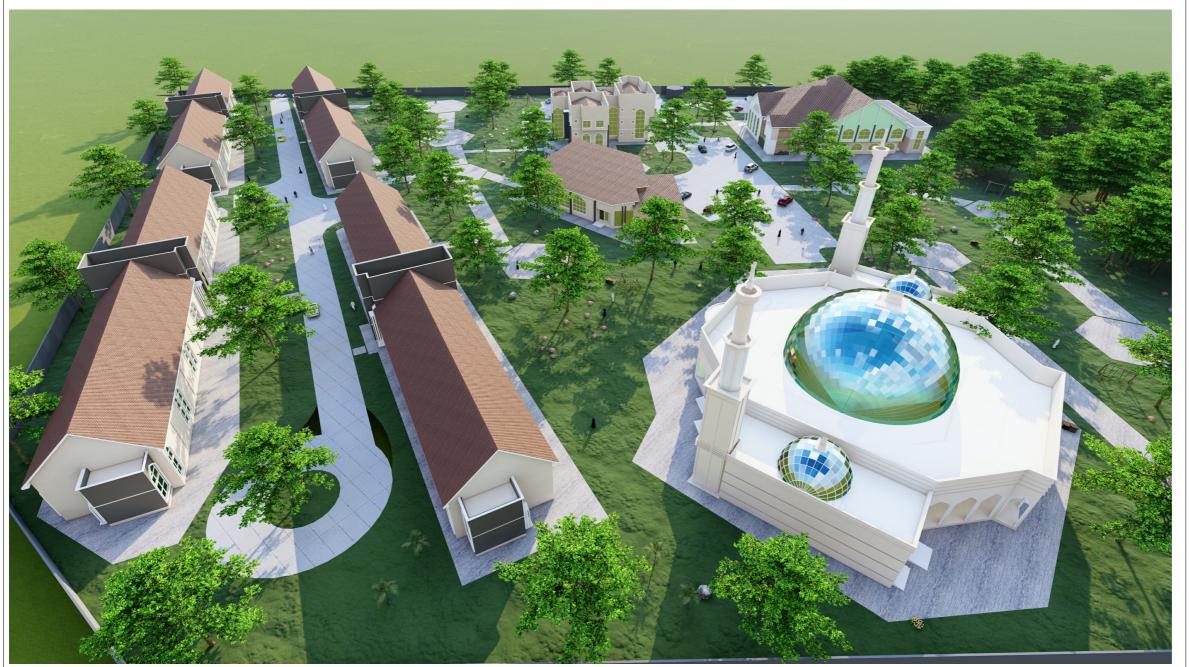

### PRELIMINARY SCHEME

This presentation is basically divided into three phases.

- 1. The First Phase gives an over view of the site orientation and planing
- 2. The Second phase comprises of the preliminary Architectural drawings of the varying facilities and 3d impressions
- 3. The Third phase gives an Idea of the Preliminary costing for the project

### **PROJECT BRIEF**

The proposed HAJJ VILLAGE COMPLEX will consist of the following under listed facilities;-

- **LAND**;- The proposed available land for the scheme is 4acre which is about 16,187.4square meters which we will make provisions for built up areas and areas for both hard and soft landscape
- **HOSTEL BLOCKS**; Four(4) number standard hostel blocks comprising of standard hotel rooms on two floors that will be accommodating a total of 2,000 person.
- MOSQUE; A Mosque centrally located observing all religious orientations.
   The Mosques is to accommodate a section for 900 Male Faithful's and a section for 600 Female Faithful's with it necessary ancillary facilities
- CANTEEN; A Cafeteria to cater for the feeding of the Pilgrims during their stay at the HAJJ VILLAGE
- MULTIPURPOSE HALL;- A Multipurpose Hall to accommodate 2,000 Person which will serve as a Lecture hall, Seminar hall and also Orientation hall
- **ADMISTRATIVE BLOCK**; ADMINISTRATIVE Building which will oversee the general activity and the day to day run of the HAJJ VILLAGE. Apart from the admiration, Offices and conveniences, there is also Radio station, Television Station and a printing press integrated into the administrative scheme.
- **EXTERNAL WORKS**;- Mechanical and Electrical reticulation, Two(2) industrial Boreholes with submersible pumps, 400-630 kva Transformer, 350-400kva Standby Generator, Fire hydrants, Paved workways