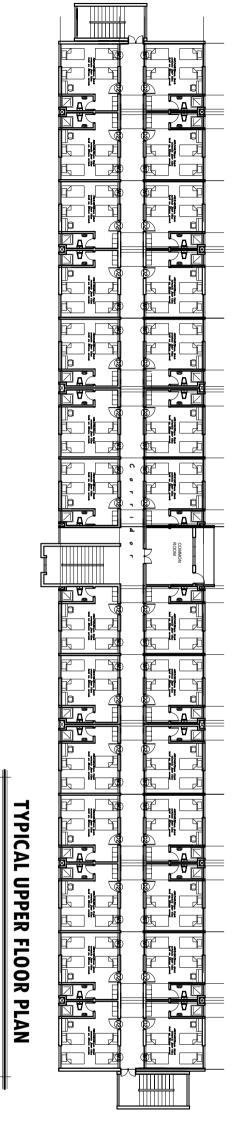

CLIENT NAME

EBADULLAH ISLAMIC ORGANISATION

LOCATION

SIERRA LEONE

SECOND FLOOR PLAN

ARCHITECT SEAL

Date:

JUNE, 2023

### **PROJECT BRIEF**

The proposed HAJJ VILLAGE COMPLEX will consist of the following under listed facilities;-

- **LAND**;- The proposed available land for the scheme is 4acre which is about 16,187.4square meters which we will make provisions for built up areas and areas for both hard and soft landscape
- **HOSTEL BLOCKS**; Four(4) number standard hostel blocks comprising of standard hotel rooms on two floors that will be accommodating a total of 2,000 person.
- MOSQUE; A Mosque centrally located observing all religious orientations.
   The Mosques is to accommodate a section for 900 Male Faithful's and a section for 600 Female Faithful's with it necessary ancillary facilities
- CANTEEN; A Cafeteria to cater for the feeding of the Pilgrims during their stay at the HAJJ VILLAGE
- MULTIPURPOSE HALL;- A Multipurpose Hall to accommodate 2,000 Person which will serve as a Lecture hall, Seminar hall and also Orientation hall
- **ADMISTRATIVE BLOCK**; ADMINISTRATIVE Building which will oversee the general activity and the day to day run of the HAJJ VILLAGE. Apart from the admiration, Offices and conveniences, there is also Radio station, Television Station and a printing press integrated into the administrative scheme.
- **EXTERNAL WORKS**;- Mechanical and Electrical reticulation, Two(2) industrial Boreholes with submersible pumps, 400-630 kva Transformer, 350-400kva Standby Generator, Fire hydrants, Paved workways