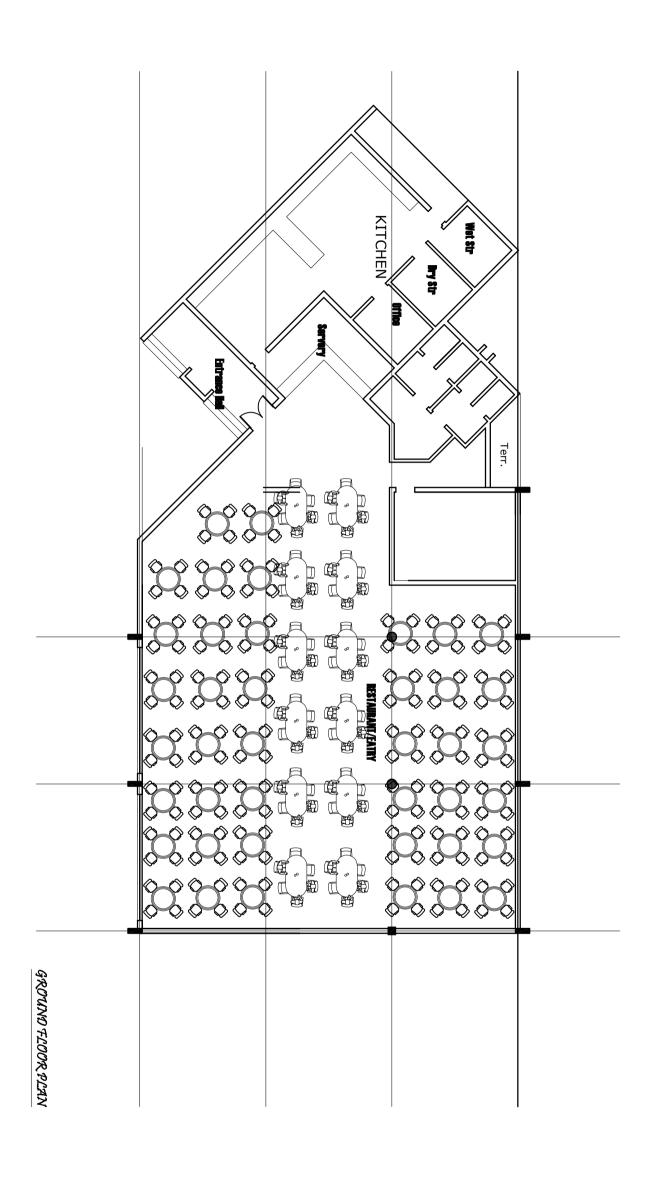

### **PROJECT BRIEF**

The proposed HAJJ VILLAGE COMPLEX will consist of the following under listed facilities;-

- **LAND**;- The proposed available land for the scheme is 4acre which is about 16,187.4square meters which we will make provisions for built up areas and areas for both hard and soft landscape
- **HOSTEL BLOCKS**; Four(4) number standard hostel blocks comprising of standard hotel rooms on two floors that will be accommodating a total of 2,000 person.
- MOSQUE; A Mosque centrally located observing all religious orientations.
   The Mosques is to accommodate a section for 900 Male Faithful's and a section for 600 Female Faithful's with it necessary ancillary facilities
- CANTEEN; A Cafeteria to cater for the feeding of the Pilgrims during their stay at the HAJJ VILLAGE
- MULTIPURPOSE HALL;- A Multipurpose Hall to accommodate 2,000 Person which will serve as a Lecture hall, Seminar hall and also Orientation hall
- **ADMISTRATIVE BLOCK**; ADMINISTRATIVE Building which will oversee the general activity and the day to day run of the HAJJ VILLAGE. Apart from the admiration, Offices and conveniences, there is also Radio station, Television Station and a printing press integrated into the administrative scheme.
- **EXTERNAL WORKS**;- Mechanical and Electrical reticulation, Two(2) industrial Boreholes with submersible pumps, 400-630 kva Transformer, 350-400kva Standby Generator, Fire hydrants, Paved workways

# **GROUND FLOOR PLAN**

Date:

JUNE, 2023

CHECKED BY

ARC. IVAN U. LABIJA

DRAWN BY

ARCHITECT SEAL

DESIGNED BY