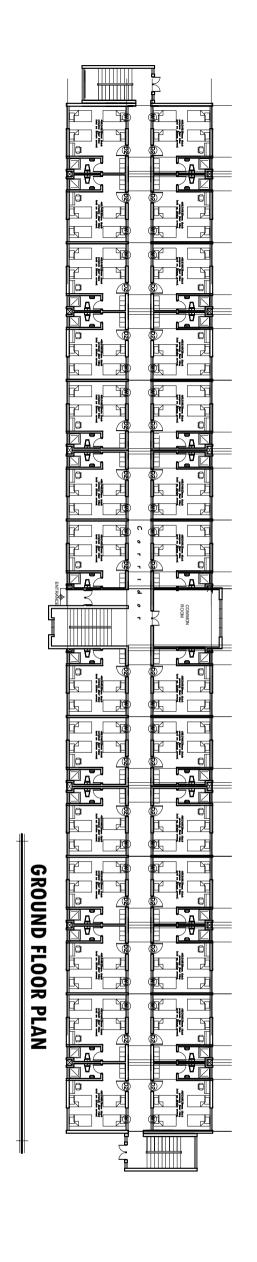

# **GROUND FLOOR PLAN**

Date:

JUNE, 2023

CHECKED BY

ARC. IVAN U. LABIJA

DRAWN BY

ARCHITECT SEAL

DESIGNED BY

### **PROJECT BRIEF**

The proposed HAJJ VILLAGE COMPLEX will consist of the following under listed facilities;-

- **LAND**;- The proposed available land for the scheme is 4acre which is about 16,187.4square meters which we will make provisions for built up areas and areas for both hard and soft landscape
- **HOSTEL BLOCKS**; Four(4) number standard hostel blocks comprising of standard hotel rooms on two floors that will be accommodating a total of 2,000 person.
- MOSQUE; A Mosque centrally located observing all religious orientations.
   The Mosques is to accommodate a section for 900 Male Faithful's and a section for 600 Female Faithful's with it necessary ancillary facilities
- CANTEEN; A Cafeteria to cater for the feeding of the Pilgrims during their stay at the HAJJ VILLAGE
- MULTIPURPOSE HALL;- A Multipurpose Hall to accommodate 2,000 Person which will serve as a Lecture hall, Seminar hall and also Orientation hall
- **ADMISTRATIVE BLOCK**; ADMINISTRATIVE Building which will oversee the general activity and the day to day run of the HAJJ VILLAGE. Apart from the admiration, Offices and conveniences, there is also Radio station, Television Station and a printing press integrated into the administrative scheme.
- **EXTERNAL WORKS**;- Mechanical and Electrical reticulation, Two(2) industrial Boreholes with submersible pumps, 400-630 kva Transformer, 350-400kva Standby Generator, Fire hydrants, Paved workways