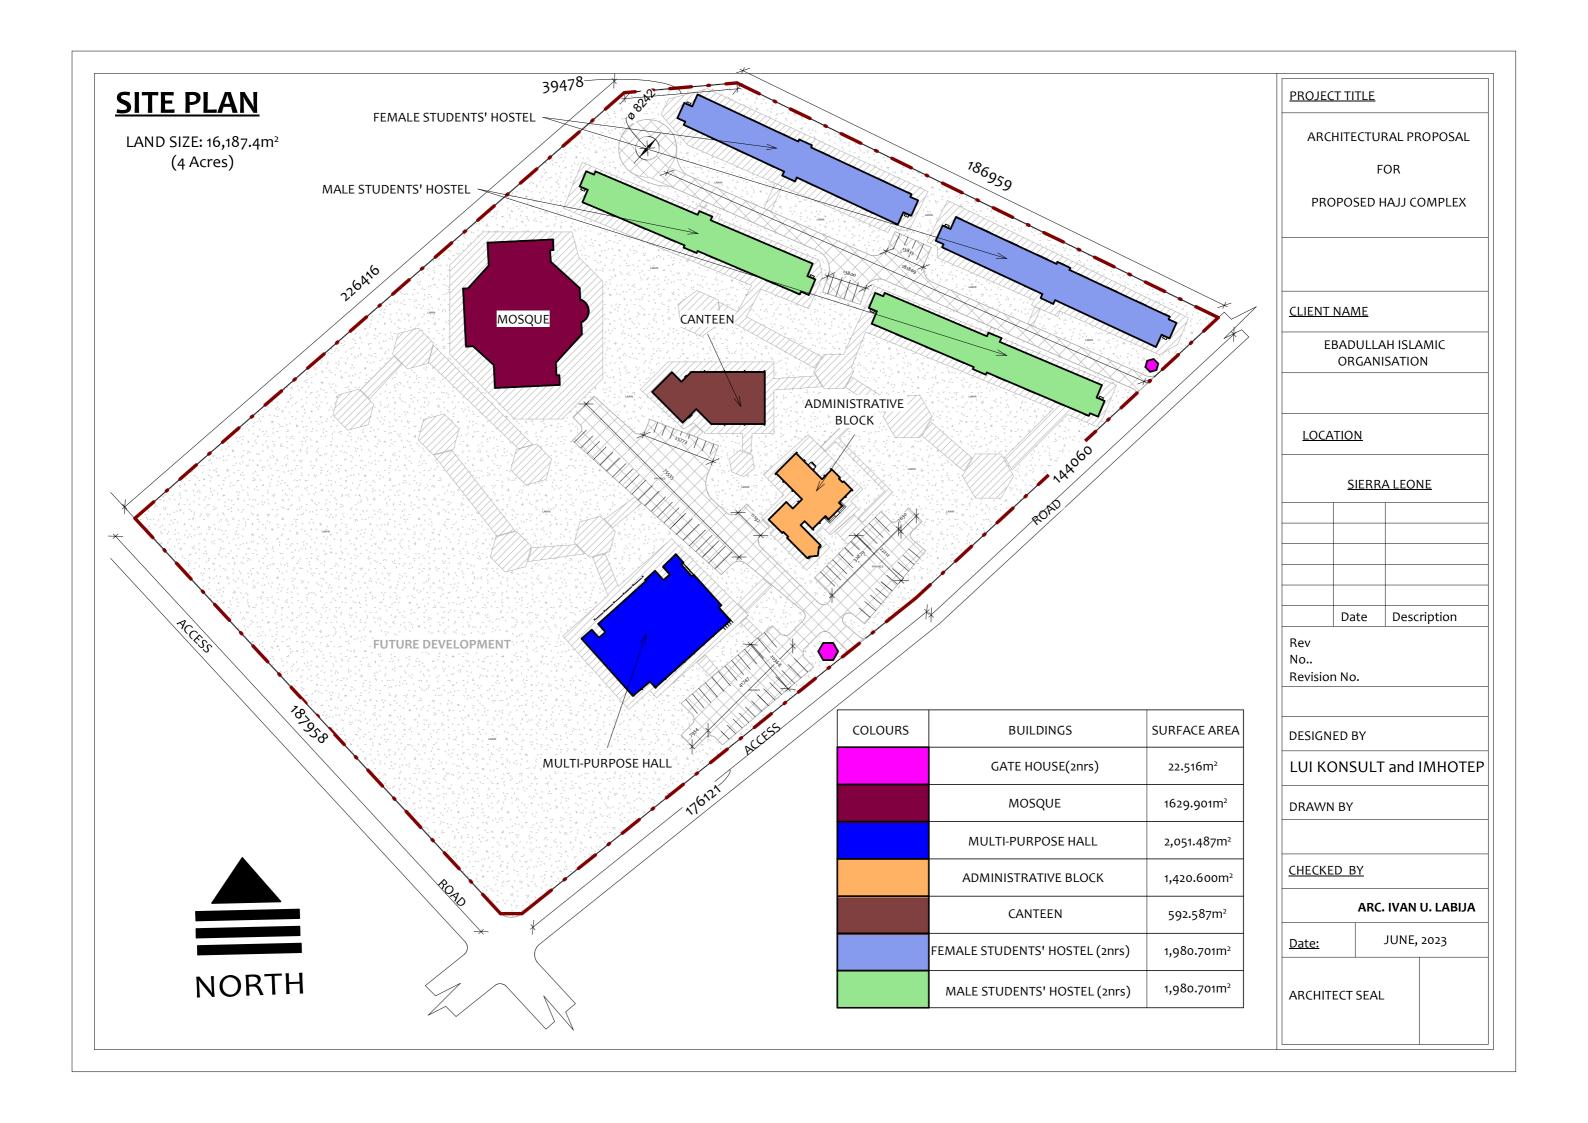

### **PROJECT BRIEF**

The proposed HAJJ VILLAGE COMPLEX will consist of the following under listed facilities;-

- **LAND**;- The proposed available land for the scheme is 4acre which is about 16,187.4square meters which we will make provisions for built up areas and areas for both hard and soft landscape
- **HOSTEL BLOCKS**; Four(4) number standard hostel blocks comprising of standard hotel rooms on two floors that will be accommodating a total of 2,000 person.
- MOSQUE; A Mosque centrally located observing all religious orientations.
   The Mosques is to accommodate a section for 900 Male Faithful's and a section for 600 Female Faithful's with it necessary ancillary facilities
- CANTEEN; A Cafeteria to cater for the feeding of the Pilgrims during their stay at the HAJJ VILLAGE
- MULTIPURPOSE HALL;- A Multipurpose Hall to accommodate 2,000 Person which will serve as a Lecture hall, Seminar hall and also Orientation hall
- **ADMISTRATIVE BLOCK**; ADMINISTRATIVE Building which will oversee the general activity and the day to day run of the HAJJ VILLAGE. Apart from the admiration, Offices and conveniences, there is also Radio station, Television Station and a printing press integrated into the administrative scheme.
- **EXTERNAL WORKS**;- Mechanical and Electrical reticulation, Two(2) industrial Boreholes with submersible pumps, 400-630 kva Transformer, 350-400kva Standby Generator, Fire hydrants, Paved workways

### PRELIMINARY SCHEME

This presentation is basically divided into three phases.

- 1. The First Phase gives an over view of the site orientation and planing
- 2. The Second phase comprises of the preliminary Architectural drawings of the varying facilities and 3d impressions
- 3. The Third phase gives an Idea of the Preliminary costing for the project