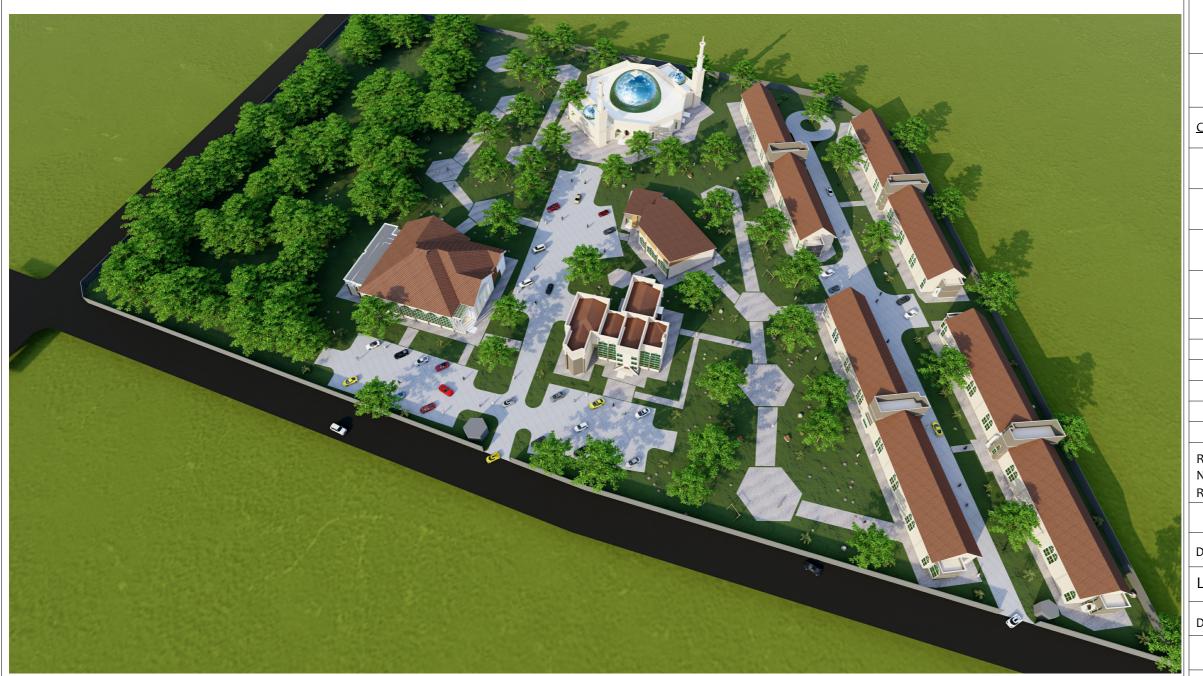

### PRELIMINARY SCHEME

This presentation is basically divided into three phases.

- 1. The First Phase gives an over view of the site orientation and planing
- 2. The Second phase comprises of the preliminary Architectural drawings of the varying facilities and 3d impressions
- 3. The Third phase gives an Idea of the Preliminary costing for the project

### **PROJECT BRIEF**

The proposed HAJJ VILLAGE COMPLEX will consist of the following under listed facilities;-

- **LAND**;- The proposed available land for the scheme is 4acre which is about 16,187.4square meters which we will make provisions for built up areas and areas for both hard and soft landscape
- **HOSTEL BLOCKS**; Four(4) number standard hostel blocks comprising of standard hotel rooms on two floors that will be accommodating a total of 2,000 person.
- MOSQUE; A Mosque centrally located observing all religious orientations.
   The Mosques is to accommodate a section for 900 Male Faithful's and a section for 600 Female Faithful's with it necessary ancillary facilities
- CANTEEN; A Cafeteria to cater for the feeding of the Pilgrims during their stay at the HAJJ VILLAGE
- MULTIPURPOSE HALL;- A Multipurpose Hall to accommodate 2,000 Person which will serve as a Lecture hall, Seminar hall and also Orientation hall
- **ADMISTRATIVE BLOCK**; ADMINISTRATIVE Building which will oversee the general activity and the day to day run of the HAJJ VILLAGE. Apart from the admiration, Offices and conveniences, there is also Radio station, Television Station and a printing press integrated into the administrative scheme.
- **EXTERNAL WORKS**;- Mechanical and Electrical reticulation, Two(2) industrial Boreholes with submersible pumps, 400-630 kva Transformer, 350-400kva Standby Generator, Fire hydrants, Paved workways