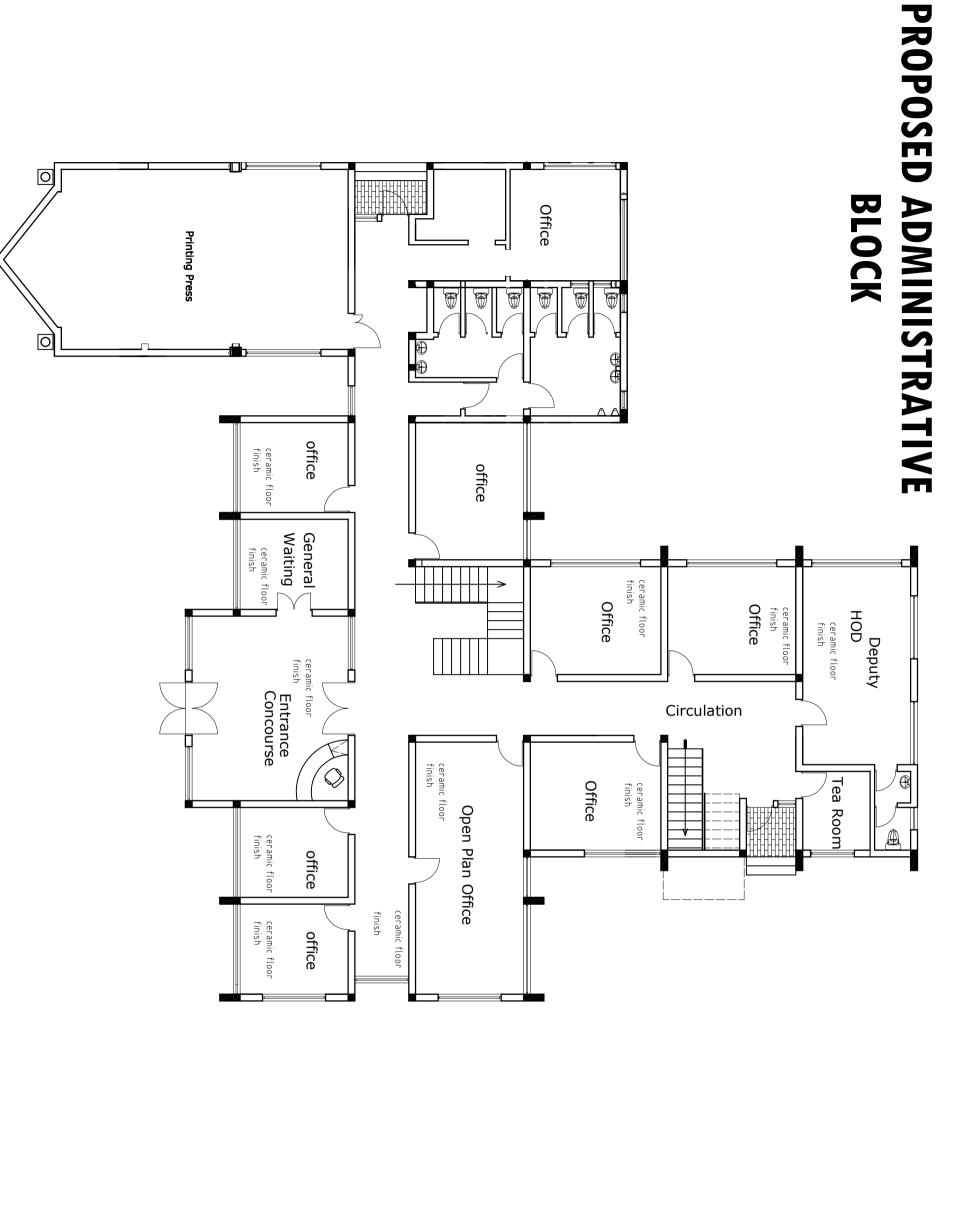

PROJECT TITLE

ARCHITECTURAL PROPOSAL

PROPOSED HAJJ COMPLEX

CLIENT NAME

EBADULLAH ISLAMIC ORGANISATION

LOCATION

SIERRA LEONE

# **GROUND FLOOR PLAN**

Date:

JUNE, 2023

CHECKED BY

ARC. IVAN U. LABIJA

DRAWN BY

ARCHITECT SEAL

DESIGNED BY

LUI KONSULT and IMHOTEP

Rev No.

Date

Description

Revision No.

Date

Description

ARC. IVAN U. LABIJA