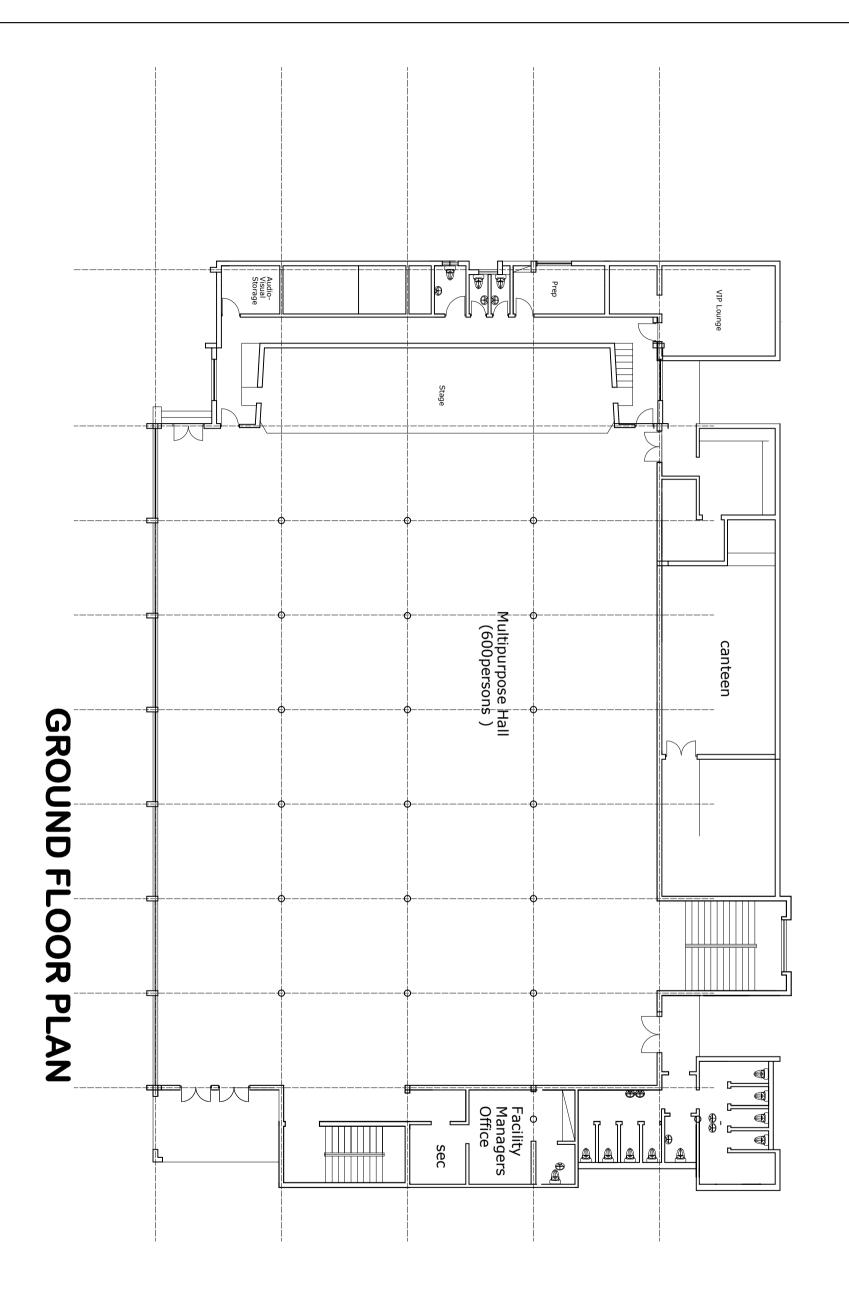

### **PROJECT BRIEF**

The proposed HAJJ VILLAGE COMPLEX will consist of the following under listed facilities;-

- **LAND**;- The proposed available land for the scheme is 4acre which is about 16,187.4square meters which we will make provisions for built up areas and areas for both hard and soft landscape
- **HOSTEL BLOCKS**; Four(4) number standard hostel blocks comprising of standard hotel rooms on two floors that will be accommodating a total of 2,000 person.
- MOSQUE; A Mosque centrally located observing all religious orientations.
   The Mosques is to accommodate a section for 900 Male Faithful's and a section for 600 Female Faithful's with it necessary ancillary facilities
- CANTEEN; A Cafeteria to cater for the feeding of the Pilgrims during their stay at the HAJJ VILLAGE
- MULTIPURPOSE HALL;- A Multipurpose Hall to accommodate 2,000 Person which will serve as a Lecture hall, Seminar hall and also Orientation hall
- **ADMISTRATIVE BLOCK**; ADMINISTRATIVE Building which will oversee the general activity and the day to day run of the HAJJ VILLAGE. Apart from the admiration, Offices and conveniences, there is also Radio station, Television Station and a printing press integrated into the administrative scheme.
- **EXTERNAL WORKS**;- Mechanical and Electrical reticulation, Two(2) industrial Boreholes with submersible pumps, 400-630 kva Transformer, 350-400kva Standby Generator, Fire hydrants, Paved workways

# **GROUND FLOOR PLAN**

Date:

JUNE, 2023

CHECKED BY

ARC. IVAN U. LABIJA

DRAWN BY

ARCHITECT SEAL

DESIGNED BY